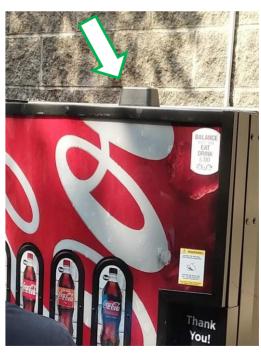

# Portfolio(Antenna)-5G LTE IP67 waterproof Antenna With FAKRA/SMA interfaces

650-10012-01/03:

IP67 outdoor antenna with customizable plug interface

A major soda bottling company tasked our customer to develop a low-profile LTE antenna for Payment Validation in Vending Machines. Antenna had to be <2.0 inches tall and IP64. (Weather resistant)

Payment Validation Company contacted Genesis to design and manufacture low-profile low-cost multiband LTE antenna.

Genesis designed and simulated and used 3D printed housings and laser-cut radiating elements for a Monopole LTE antenna with 6 foot cable.