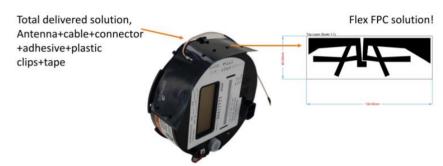

#### **Customer Problem**

Electric meter manufacturer needed a way to mount an LTE antenna onto their existing plastic enclosure. Could not re-tool housings as they had to mate to existing bases in the field.

## **Genesis engineered solution**

650-10064-01:

Developed flex PCB antenna with heat staked mounting clip and MMCX interface. Antenna was color matched to plastic housing per industrial design.