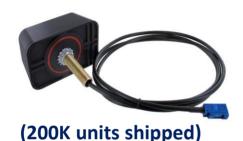

# Portfolio(Antenna)-5G LTE IP67 waterproof Antenna With FAKRA/SMA interfaces

650-10012-01/03:

IP67 outdoor antenna with customizable plug interface

A major soda bottling company tasked our customer to develop a low-profile LTE antenna for Payment Validation in Vending Machines. Antenna had to be <2.0 inches tall and IP64. (Weather resistant)